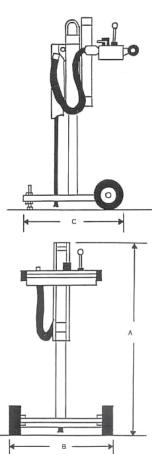

## Specifications >>

|                            | Vertical Position >>                |
|----------------------------|-------------------------------------|
| Lower Length (C)           | 32 1/2" (82.6 cm)                   |
| Wheel Base (B)             | 29" (73.7 cm)                       |
| Height (A)                 | 50" (127.0 cm)                      |
| Weight                     | 207 lbs (94.0 kg)                   |
| Drill distance from corner | N/A                                 |
| Drill distance from ground | N/A                                 |
| Drill depth (std.)         | 18" (45.7 cm)                       |
| Drill bit diameter         | 5/8" to 2 1/2" (15.9 mm to 63.5 mm) |
| Drill motor (pneumatic)    | CP 32A                              |
| Weight                     | 54 lbs (24.5 kg)                    |
| Chuck size (std.)          | 7/8" x 3 1/4" (22.2 mm x 82.6 mm)   |
| Air consumption (minimum)  | 100 cfm (2.8 m3/min)                |
| Operating pressure         | 90 psi (6.2 bar)                    |
| Impact (ft. lbs./blow)     | 36 fpb (49.0 J)                     |
| Blows/minute               | 2200 bpm                            |
| Rotations/minute           | 288 rpm                             |