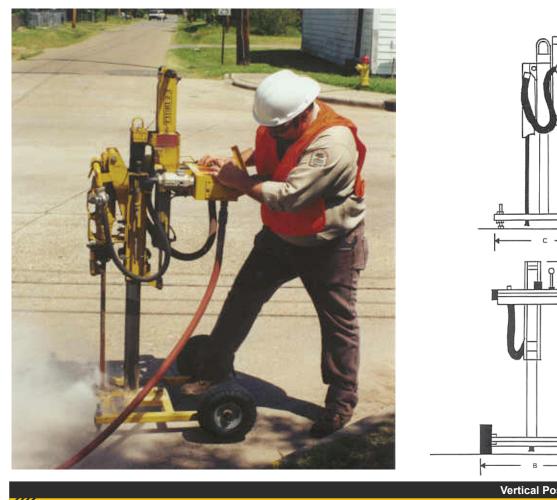

## Model 20 UTL

## Specifications >>

|                            | Vertical Position >>                |
|----------------------------|-------------------------------------|
| Lower Length (C)           | 32 1/2" (82.6 cm)                   |
| Wheel Base (B)             | 29" (73.7 cm)                       |
| Height (A)                 | 50" (127.0 cm)                      |
| Weight                     | 207 lbs (94.0 kg)                   |
| Drill distance from corner | N/A                                 |
| Drill distance from ground | N/A                                 |
| Drill depth (std.)         | 18" (45.7 cm)                       |
| Drill bit diameter         | 5/8" to 2 1/2" (15.9 mm to 63.5 mm) |
| Drill motor (pneumatic)    | CP 32A                              |
| Weight                     | 54 lbs (24.5 kg)                    |
| Chuck size (std.)          | 7/8" x 3 1/4" (22.2 mm x 82.6 mm)   |
| Air consumption (minimum)  | 100 cfm (2.8 m3/min)                |
| Operating pressure         | 90 psi (6.2 bar)                    |
| Impact (ft. lbs./blow)     | 36 fpb (49.0 J)                     |
| Blows/minute               | 2200 bpm                            |
| Rotations/minute           | 288 rpm                             |