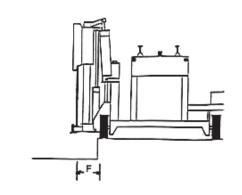

## Model 210B-2 SRA

|                                          | Horizontal Position >>              | Vertical Position >> |
|------------------------------------------|-------------------------------------|----------------------|
| Lower Length (A)                         | 46" (116.8 cm)                      | N/A                  |
| Overall Length (A) + (C)                 | 100" (254.0 cm)                     | 73" (185.4 cm)       |
| Cart Length (C)                          | 54" (137.2 cm)                      |                      |
| Wheel Base (D)                           | 48" (121.9 cm)                      |                      |
| Width                                    | 54" (137.2 cm)                      |                      |
| Height (E)                               | 39" (99.1 cm)                       | Varies               |
| Weight                                   | 1,150 lbs (522.1 kg)                |                      |
| Drill distance from corner               | 6" (15.2 cm)                        | N/A                  |
| Drill distance from ground               | 3" (7.6 cm)                         | up to 12" (30.5 cm)  |
| Drill depth (std.)                       | 18" (45.7 cm)                       |                      |
| Drill bit diameter                       | 5/8" to 2 1/2" (15.9 mm to 63.5 mm) |                      |
| Distance from wheel to center of bit (F) | N/A                                 | 21 1/2" (54.6 cm)    |
| Drill motor (pneumatic)                  | CP 32A                              |                      |
| Weight                                   | 54 lbs (24.5 kg)                    |                      |
| Chuck size (std.)                        | 7/8" x 3 1/4" (22.2 mm x 82.6 mm)   |                      |
| Air consumption (minimum)                | 200 cfm (5.6 m3/min)                |                      |
| Operating pressure                       | 90 psi (6.2 bar)                    |                      |
| Impact (ft. lbs./blow)                   | 36 fpb (49.0 J)                     |                      |
| Blows/minute                             | 2200 bpm                            |                      |
| Rotations/minute                         | 288 rpm                             |                      |