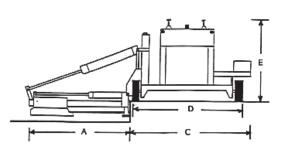

## Model 210B-2 SRA

|                                          | Horizontal Position >>              | Vertical Position >> |
|------------------------------------------|-------------------------------------|----------------------|
| Lower Length (A)                         | 46" (116.8 cm)                      | N/A                  |
| Overall Length (A) + (C)                 | 100" (254.0 cm)                     | 73" (185.4 cm)       |
| Cart Length (C)                          | 54" (137.2 cm)                      |                      |
| Wheel Base (D)                           | 48" (121.9 cm)                      |                      |
| Width                                    | 54" (137.2 cm)                      |                      |
| Height (E)                               | 39" (99.1 cm)                       | Varies               |
| Weight                                   | 1,150 lbs (522.1 kg)                |                      |
| Drill distance from corner               | 6" (15.2 cm)                        | N/A                  |
| Drill distance from ground               | 3" (7.6 cm)                         | up to 12" (30.5 cm)  |
| Drill depth (std.)                       | 18" (45.7 cm)                       |                      |
| Drill bit diameter                       | 5/8" to 2 1/2" (15.9 mm to 63.5 mm) |                      |
| Distance from wheel to center of bit (F) | N/A                                 | 21 1/2" (54.6 cm)    |
| Drill motor (pneumatic)                  | CP 32A                              |                      |
| Weight                                   | 54 lbs (24.5 kg)                    |                      |
| Chuck size (std.)                        | 7/8" x 3 1/4" (22.2 mm x 82.6 mm)   |                      |
| Air consumption (minimum)                | 200 cfm (5.6 m3/min)                |                      |
| Operating pressure                       | 90 psi (6.2 bar)                    |                      |
| Impact (ft. lbs./blow)                   | 36 fpb (49.0 J)                     |                      |
| Blows/minute                             | 2200 bpm                            |                      |
| Rotations/minute                         | 288 rpm                             |                      |