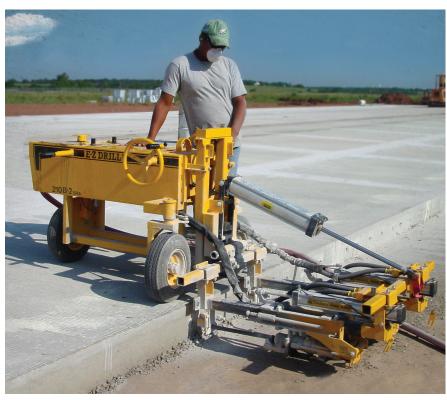

## Model 210B-2 SRA

|                                          | Horizontal Position >>              | Vertical Position >> |
|------------------------------------------|-------------------------------------|----------------------|
| Lower Length (A)                         | 46" (116.8 cm)                      | N/A                  |
| Overall Length (A) + (C)                 | 100" (254.0 cm)                     | 73" (185.4 cm)       |
| Cart Length (C)                          | 54" (137.2 cm)                      |                      |
| Wheel Base (D)                           | 48" (121.9 cm)                      |                      |
| Width                                    | 54" (137.2 cm)                      |                      |
| Height (E)                               | 39" (99.1 cm)                       | Varies               |
| Weight                                   | 1,150 lbs (522.1 kg)                |                      |
| Drill distance from corner               | 6" (15.2 cm)                        | N/A                  |
| Drill distance from ground               | 3" (7.6 cm)                         | up to 12" (30.5 cm)  |
| Drill depth (std.)                       | 18" (45.7 cm)                       |                      |
| Drill bit diameter                       | 5/8" to 2 1/2" (15.9 mm to 63.5 mm) |                      |
| Distance from wheel to center of bit (F) | N/A                                 | 21 1/2" (54.6 cm)    |
| Drill motor (pneumatic)                  | CP 32A                              |                      |
| Weight                                   | 54 lbs (24.5 kg)                    |                      |
| Chuck size (std.)                        | 7/8" x 3 1/4" (22.2 mm x 82.6 mm)   |                      |
| Air consumption (minimum)                | 200 cfm (5.6 m3/min)                |                      |
| Operating pressure                       | 90 psi (6.2 bar)                    |                      |
| Impact (ft. lbs./blow)                   | 36 fpb (49.0 J)                     |                      |
| Blows/minute                             | 2200 bpm                            |                      |
| Rotations/minute                         | 288 rpm                             |                      |