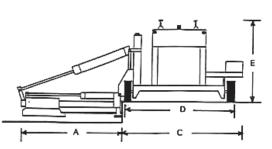

## Specifications >>

|                                          | Horizontal Position >>              | Vertical Position >> |
|------------------------------------------|-------------------------------------|----------------------|
| Lower Length (A)                         | 46" (116.8 cm)                      | N/A                  |
| Overall Length (A) + (C)                 | 94" (238.8 cm)                      | 67 1/2" (171.5 cm)   |
| Cart Length (C)                          | 48" (121.9 cm)                      |                      |
| Wheel Base (D)                           | 42" (106.7 cm)                      |                      |
| Width                                    | 32" (81.3 cm)                       |                      |
| Height (E)                               | 32" (81.3 cm)                       | Varies               |
| Weight                                   | 385 lbs (174.8 kg)                  |                      |
| Drill distance from corner               | 6" (15.2 cm)                        | N/A                  |
| Drill distance from ground               | 3" (7.6 cm)                         | up to 12" (30.5 cm)  |
| Drill depth (std.)                       | 18" (45.7 cm)                       |                      |
| Drill bit diameter                       | 5/8" to 2 1/2" (15.9 mm to 63.5 mm) |                      |
| Distance from wheel to center of bit (F) | N/A                                 | 15 1/2" (39.4 cm)    |
| Drill motor (pneumatic)                  | CP 32A                              |                      |
| Weight                                   | 54 lbs (24.5 kg)                    |                      |
| Chuck size (std.)                        | 7/8" x 3 1/4" (22.2 mm x 82.6 mm)   |                      |
| Air consumption (minimum)                | 100 cfm (2.8 m3/min)                |                      |
| Operating pressure                       | 90 psi (6.2 bar)                    |                      |
| Impact (ft. lbs./blow)                   | 36 fpb (49.0 J)                     |                      |
| Blows/minute                             | 2200 bpm                            |                      |
| Rotations/minute                         | 288 rpm                             |                      |