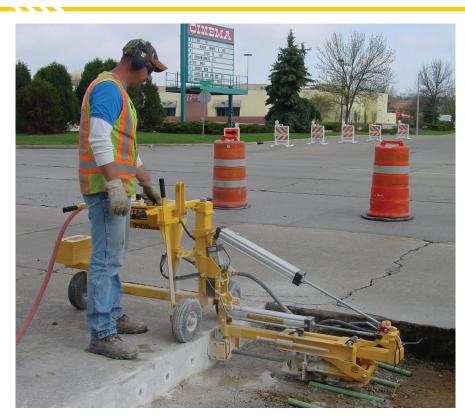

## Model 210B SRA

## Specifications >>

|                                          | Horizontal Position >>              | Vertical Position >> |
|------------------------------------------|-------------------------------------|----------------------|
| Lower Length (A)                         | 46" (116.8 cm)                      | N/A                  |
| Overall Length (A) + (C)                 | 94" (238.8 cm)                      | 67 1/2" (171.5 cm)   |
| Cart Length (C)                          | 48" (121.9 cm)                      |                      |
| Wheel Base (D)                           | 42" (106.7 cm)                      |                      |
| Width                                    | 32" (81.3 cm)                       |                      |
| Height (E)                               | 32" (81.3 cm)                       | Varies               |
| Weight                                   | 385 lbs (174.8 kg)                  |                      |
| Drill distance from corner               | 6" (15.2 cm)                        | N/A                  |
| Drill distance from ground               | 3" (7.6 cm)                         | up to 12" (30.5 cm)  |
| Drill depth (std.)                       | 18" (45.7 cm)                       |                      |
| Drill bit diameter                       | 5/8" to 2 1/2" (15.9 mm to 63.5 mm) |                      |
| Distance from wheel to center of bit (F) | N/A                                 | 15 1/2" (39.4 cm)    |
| Drill motor (pneumatic)                  | CP 32A                              |                      |
| Weight                                   | 54 lbs (24.5 kg)                    |                      |
| Chuck size (std.)                        | 7/8" x 3 1/4" (22.2 mm x 82.6 mm)   |                      |
| Air consumption (minimum)                | 100 cfm (2.8 m3/min)                |                      |
| Operating pressure                       | 90 psi (6.2 bar)                    |                      |
| Impact (ft. lbs./blow)                   | 36 fpb (49.0 J)                     |                      |
| Blows/minute                             | 2200 bpm                            |                      |
| Rotations/minute                         | 288 rpm                             |                      |