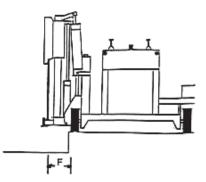

## Specifications >>

|                                          | Horizontal Position >>              | Vertical Position >> |
|------------------------------------------|-------------------------------------|----------------------|
| Lower Length (A)                         | 46" (116.8 cm)                      | N/A                  |
| Overall Length (A) + (C)                 | 94" (238.8 cm)                      | 67 1/2" (171.5 cm)   |
| Cart Length (C)                          | 48" (121.9 cm)                      |                      |
| Wheel Base (D)                           | 42" (106.7 cm)                      |                      |
| Width                                    | 32" (81.3 cm)                       |                      |
| Height (E)                               | 32" (81.3 cm)                       | Varies               |
| Weight                                   | 385 lbs (174.8 kg)                  |                      |
| Drill distance from corner               | 6" (15.2 cm)                        | N/A                  |
| Drill distance from ground               | 3" (7.6 cm)                         | up to 12" (30.5 cm)  |
| Drill depth (std.)                       | 18" (45.7 cm)                       |                      |
| Drill bit diameter                       | 5/8" to 2 1/2" (15.9 mm to 63.5 mm) |                      |
| Distance from wheel to center of bit (F) | N/A                                 | 15 1/2" (39.4 cm)    |
| Drill motor (pneumatic)                  | CP 32A                              |                      |
| Weight                                   | 54 lbs (24.5 kg)                    |                      |
| Chuck size (std.)                        | 7/8" x 3 1/4" (22.2 mm x 82.6 mm)   |                      |
| Air consumption (minimum)                | 100 cfm (2.8 m3/min)                |                      |
| Operating pressure                       | 90 psi (6.2 bar)                    |                      |
| Impact (ft. lbs./blow)                   | 36 fpb (49.0 J)                     |                      |
| Blows/minute                             | 2200 bpm                            |                      |
| Rotations/minute                         | 288 rpm                             |                      |