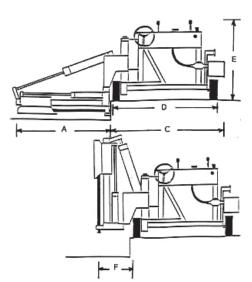

## Specifications >>

|                                          | · · · ·                             |                      |
|------------------------------------------|-------------------------------------|----------------------|
|                                          | Horizontal Position >>              | Vertical Position >> |
| Lower Length (A)                         | 46" (116.8 cm)                      | N/A                  |
| Overall Length (A) + (C)                 | 94" (238.8 cm)                      | 67 1/2" (171.5 cm)   |
| Cart Length (C)                          | 48" (121.9 cm)                      |                      |
| Wheel Base (D)                           | 42" (106.7 cm)                      |                      |
| Width                                    | 32" (81.3 cm)                       |                      |
| Height (E)                               | 32" (81.3 cm)                       | Varies               |
| Weight                                   | 385 lbs (174.8 kg)                  |                      |
| Drill distance from corner               | 6" (15.2 cm)                        | N/A                  |
| Drill distance from ground               | 3" (7.6 cm)                         | up to 12" (30.5 cm)  |
| Drill depth (std.)                       | 18" (45.7 cm)                       |                      |
| Drill bit diameter                       | 5/8" to 2 1/2" (15.9 mm to 63.5 mm) |                      |
| Distance from wheel to center of bit (F) | N/A                                 | 15 1/2" (39.4 cm)    |
| Rock Drill motor (pneumatic)             | CP 32A                              |                      |
| Weight                                   | 54 lbs (24.5 kg)                    |                      |
| Chuck size (std.)                        | 7/8" x 3 1/4" (22.2 mm x 82.6 mm)   |                      |
| Air consumption (minimum)                | 100 cfm (2.8m3/min)                 |                      |
| Operating pressure                       | 90 psi (6.2 bar)                    |                      |
| Impact (ft. lbs./blow)                   | 36 fpb (49.0 J)                     |                      |
| Blows/minute                             | 2200 bpm                            |                      |
| Rotations/minute                         | 288 rpm                             |                      |
| Core Drill motor (pneumatic)             | CS Unitec                           |                      |
| Weight                                   | 18 lbs (8 kg)                       |                      |
| Bit connection                           | 1 1/4" x 7" UNC                     |                      |
| Air consumption (minimum)                | 77 cfm (2.2m3/min)                  |                      |
| Air motor                                | 2.1 HP (1.6 kW)                     |                      |
| 3 - speed (rpm)                          | 400, 900, 1600                      |                      |
|                                          |                                     |                      |