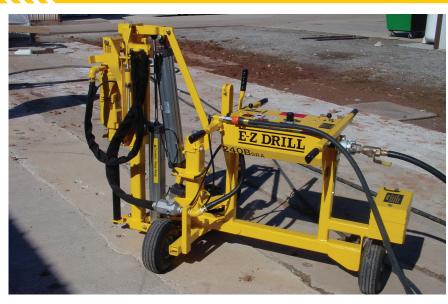

E-Z Drill, Inc. Stillwater, Oklahoma

International: +1-405-372-0121 Toll Free: 800-272-0121 Fax: 405-372-1429

## Model 240B SRA

## Specifications >>





|                                          | · · · ·                             |                      |
|------------------------------------------|-------------------------------------|----------------------|
|                                          | Horizontal Position >>              | Vertical Position >> |
| Lower Length (A)                         | 46" (116.8 cm)                      | N/A                  |
| Overall Length (A) + (C)                 | 94" (238.8 cm)                      | 67 1/2" (171.5 cm)   |
| Cart Length (C)                          | 48" (121.9 cm)                      |                      |
| Wheel Base (D)                           | 42" (106.7 cm)                      |                      |
| Width                                    | 32" (81.3